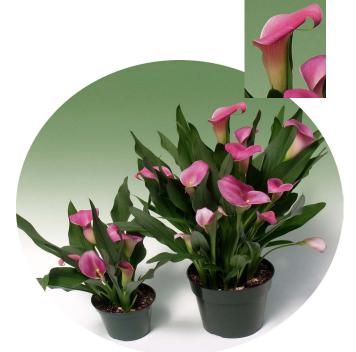

Name: SUPER GEM

Type: Spring Calla

Color: Rose

Use: Pot / Cut

Maturity: Early Medium Late

Features: • Large, well-formed blooms (3½-6cm / 1½-2½" dia.)

Versatile for pot sizes

Sturdy habit

Multibranched plant

Description:

Rose-pink flowers. Heavy stems. Full bodied plant with plain green lanceolate leaf. Floriferous and adaptable variety.